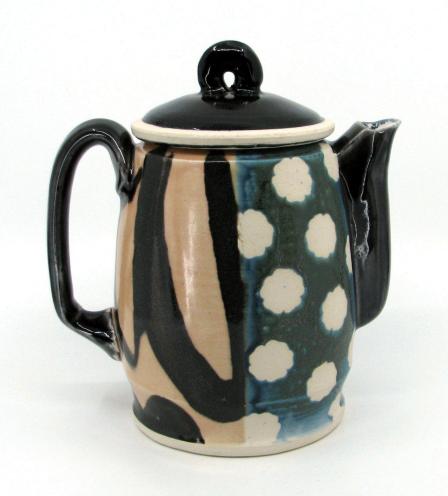

Jar with Mountain and Cholla Theme Porcelain 11"x10"x10" 2022

Coffee Pot with Esperanza & Branches Porcelain 11"x8"x6.5" 2022

Luncheon Plate with Milkweed Patterns Porcelain 1"x8"x8" 2022

Square Mug with Architectural Motifs Porcelain, Colored Slip 3.75"x5.25"x4.5" 2023