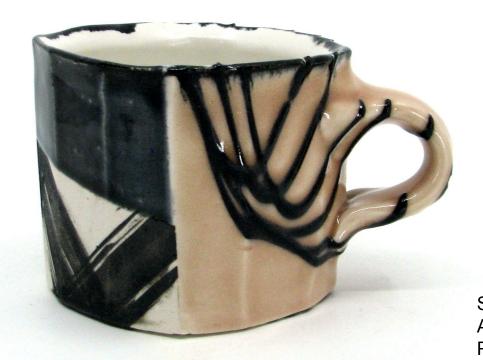

Jar with Mountain and Cholla Theme Porcelain 11"x10"x10" 2022

Coffee Pot with Esperanza & Branches Porcelain 11"x8"x6.5" 2022

Luncheon Plate with Milkweed Patterns Porcelain 1"x8"x8" 2022

Square Mug with Architectural Motifs Porcelain, Colored Slip 3.75"x5.25"x4.5" 2023