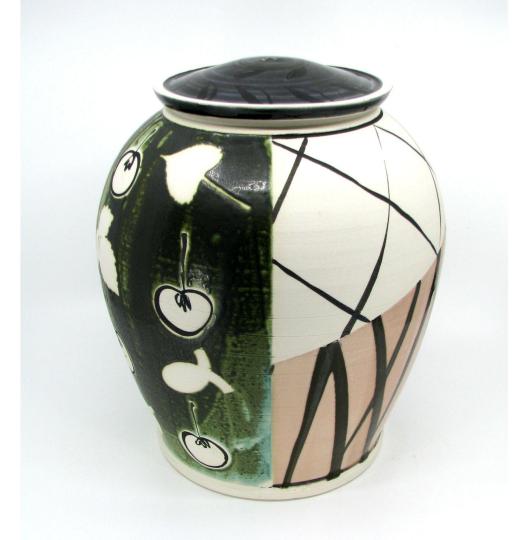

Urn with Codex Theme Porcelain 10.5"x7.75"x7.75" 2023

Mug & Saucer with Grassland Motifs Porcelain 5"x6.75"x6.75" 2023

Jar with Cholla Cactus & Wester Mayhaw Porcelain 8"x10"x10" 2023