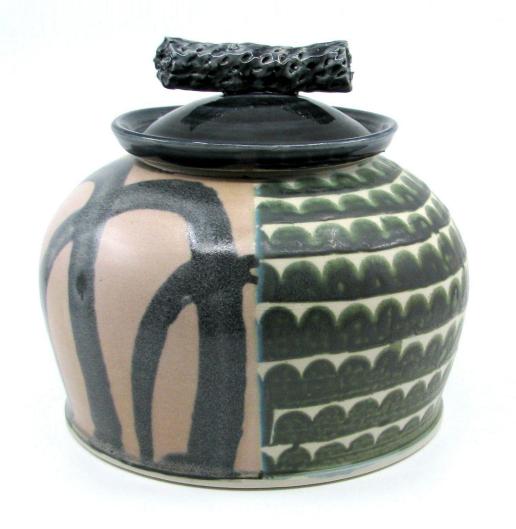

Jar with Mountain and Cholla Theme Porcelain 11"x10"x10" 2022

Coffee Pot with Esperanza & Branches Porcelain 11"x8"x6.5" 2022

Luncheon Plate with Milkweed Patterns Porcelain 1"x8"x8" 2022

Square Mug with Architectural Motifs Porcelain, Colored Slip 3.75"x5.25"x4.5" 2023