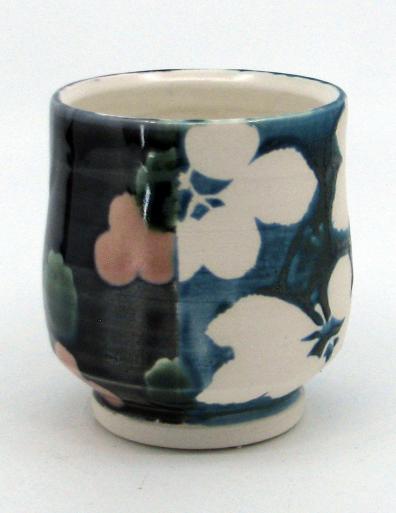

Small Jar with Fall Theme Porcelain 5.75"x4.75"x4.75" 2023

Yunomi with Multiple Floral Motifs Porcelain 4.75"x3.75"x3.75" 2023

Water Tank Vase with Grassland Motif Porcelain 5.75"x4.75"x4.75" 2023

Demitasse Cup & Saucer, with Fall Aster Porcelain, Black Slip 4.75"x5.5"x5.5" 2023