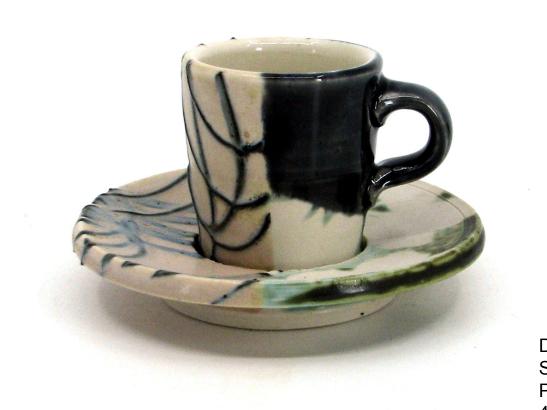

Small Jar with Fall Theme Porcelain 5.75"x4.75"x4.75" 2023

Yunomi with Multiple Floral Motifs Porcelain 4.75"x3.75"x3.75" 2023

Water Tank Vase with Grassland Motif Porcelain 5.75"x4.75"x4.75" 2023

Demitasse Cup & Saucer, with Fall Aster Porcelain, Black Slip 4.75"x5.5"x5.5" 2023