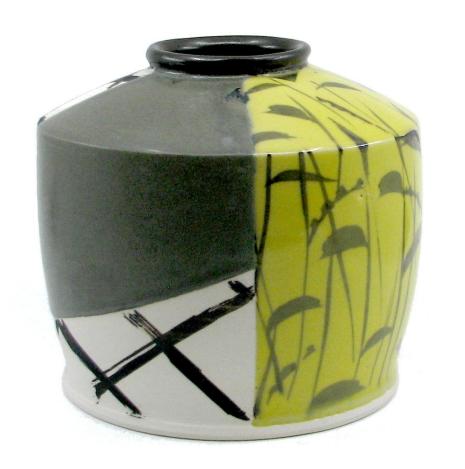

Small Jar with Fall Theme Porcelain 5.75"x4.75"x4.75" 2023

Yunomi with Multiple Floral Motifs Porcelain 4.75"x3.75"x3.75" 2023

Water Tank Vase with Grassland Motif Porcelain 5.75"x4.75"x4.75" 2023

Demitasse Cup & Saucer, with Fall Aster Porcelain, Black Slip 4.75"x5.5"x5.5" 2023